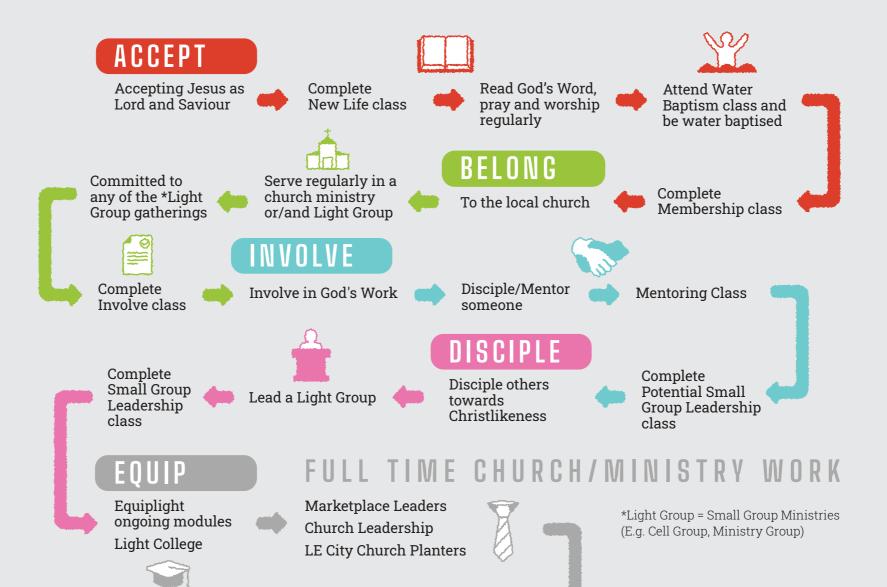

#### How do I get involved?

Starting the journey by accepting Jesus as our Lord and Saviour, we should make Lighthouse Evangelism our spiritual family by belonging to this local church. Progressing on, we will learn to contribute to God's Kingdom by involving in God's work and ministries. As we grow in our discipleship journey, we should start discipling others and even lead a small group. To ensure that we are effective in our ongoing discipleship journey, further equipping will be given to help us be more like Jesus.

### **ACCEPT**

- Complete New Life Class
- Read God's Word, pray and worship God regularly
- Be Water Baptised
- ☐ Complete Membership Class

#### BELONG

- Serve in a church ministry and/or Light Group regularly
- Commit to a Light Group gathering
- ☐ Complete Involve Class

#### INVOLVE

Disciple/Mentor someone

- Mentoring Class
- Complete Potential Small Group Leadership Class

#### DISCIPLE

- Lead a Light Group
- Complete Small Group Leadership Class

#### EQUIP (AND BEYOND)

- Ongoing studies from Light College and/or Equiplight
- Minister as
  - · Marketplace leaders
  - LE City church planters
  - Missions leaders